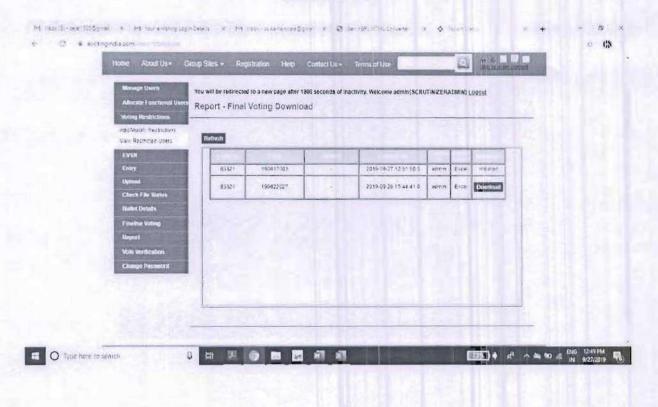

#### In this regard, I hereby submit my Report as under:

- On the basis of the Register of Members and the list of beneficiary owners made available by the Depositories viz., National Securities Depository Limited (NSDL) and Central Depository Services (India) Limited (CDSL), as on 23<sup>rd</sup> August, 2019, the Company completed dispatch of the Notice of the AGM:
  - A. by email to Members who had registered their email-ids with the Company on or before 31st August, 2019 and
  - B. by Courier to Members in physical form on or before 31st August, 2019
- 2. The Company has also placed the Notice of 26<sup>th</sup> AGM on the Web site of the Company as well as web Site of E-voting Agency i.e. CDSL.
- 3. The Company has given the news paper advertisement for date and time of commencement and end of remote e-voting in;
  - A. The Financial Express (Vernacular Language Gujarati) on 2<sup>nd</sup> September, 2019 and
  - B. The Financial Express (English Language) on 2<sup>nd</sup> September, 2019.
- 4. The Shareholders holding Shares as on the "Cut off" date, i.e. 20th September, 2019 were entitled to vote through remote e-voting on the resolutions as mentioned in the Notice of AGM of the Company.
- 5. In terms of the aforesaid Notice, remote E-voting was open for three days from 9.00 a.m. on Monday, 23<sup>rd</sup>September, 2019 to 05.00 p.m. on Thursday, 26<sup>th</sup> September, 2019 and members were required to cast their votes electronically conveying their assent or Dissent in respect of the Ordinary Resolutions, on remote e-voting platform provided by Central Depository Services Limited (CDSL).
- 6. As required in the Rules, I unblocked the votes cast through remote e-voting on Friday, the 27th day of September, 2019 around 12:49 P.M. after the completion of voting at the Annual General Meeting, in the presence of two witnesses, namely, Mr. Dhruvin Mehta and Mr. Parth Doshi, who are not in employment of the Company.
- 7. Thereafter, the details containing, inter-alia, list of equity shareholders, who voted "For" and "Against", were download from the remote e-voting website of Central Depository Services Limited (www.evotingindia.com). Snap Shot of the website of CDSL is attached herewith as an "Annexure B".